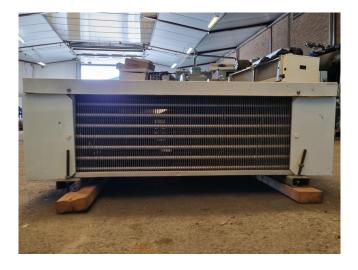

#### **Used Helpman LDX 167**

Used Helpman LDX 167 double discharge Freon evaporator. Complete with 1 ATB RFT0,37/6-7 fan - 50/60 Hz - 0,25 kW - 920/1120 RPM - diameter 457 mm and a total airflow of 4.660 m<sup>3</sup>/h.