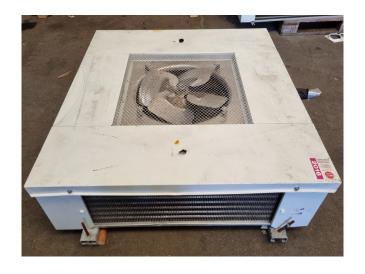

#### **Used Helpman LDX 167**

Used Helpman LDX 167 double discharge Freon evaporator. Complete with 1 ATB RFT0,37/6-7 fan - 50/60 Hz - 0,25 kW - 920/1120 RPM - diameter 457 mm and a total airflow of 4.660 m<sup>3</sup>/h.