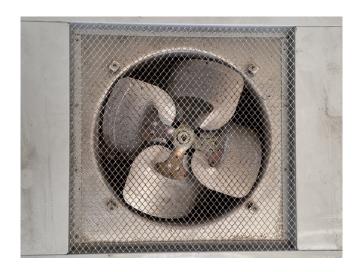

#### **Used Helpman LDX 167**

Used Helpman LDX 167 double discharge Freon evaporator. Complete with 1 ATB RFT0,37/6-7 fan - 50/60 Hz - 0,25 kW - 920/1120 RPM - diameter 457 mm and a total airflow of 4.660 m<sup>3</sup>/h.