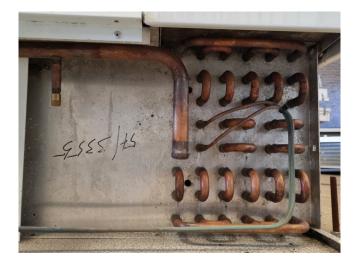

#### **Used Helpman LDX 167**

Used Helpman LDX 167 double discharge Freon evaporator. Complete with 1 ATB RFT0,37/6-7 fan - 50/60 Hz - 0,25 kW - 920/1120 RPM - diameter 457 mm and a total airflow of 4.660 m<sup>3</sup>/h.