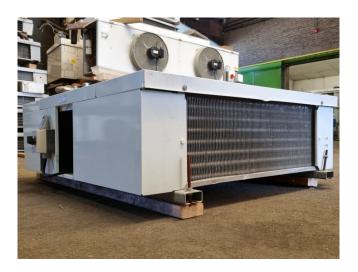

#### **Used Helpman LDX 167**

Used Helpman LDX 167 double discharge Freon evaporator. Complete with 1 ATB RFT0,37/6-7 fan - 50/60 Hz - 0,25 kW - 920/1120 RPM - diameter 457 mm and a total airflow of 4.660 m<sup>3</sup>/h.