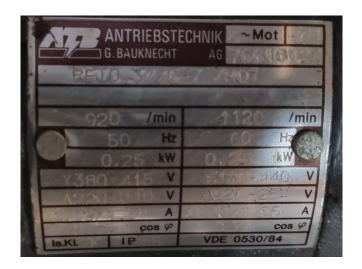

#### **Used Helpman LDX 167**

Used Helpman LDX 167 double discharge Freon evaporator. Complete with 1 ATB RFT0,37/6-7 fan - 50/60 Hz - 0,25 kW - 920/1120 RPM - diameter 457 mm and a total airflow of 4.660 m<sup>3</sup>/h.