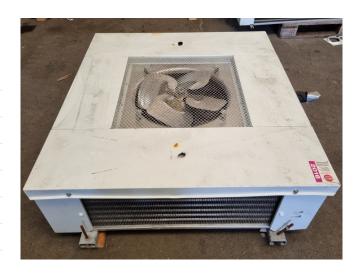

#### **Used Helpman LDX 167**

Used Helpman LDX 167 double discharge Freon evaporator. Complete with 1 ATB RFT0,37/6-7 fan - 50/60 Hz - 0,25 kW - 920/1120 RPM - diameter 457 mm and a total airflow of 4.660 m<sup>3</sup>/h.