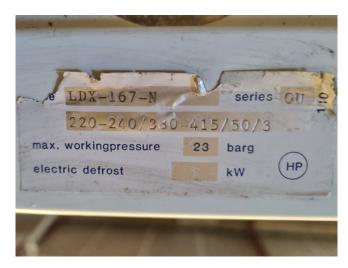

### **Specifications**

| Brand            | Helpman          |
|------------------|------------------|
| Туре             | LDX 167          |
| kW               | 8,0              |
| Refrigerant      | Freon            |
| Number of Fans   | 1                |
| Fin Space in mm  | 7                |
| Defrosting       | None             |
| Double Discharge | ✓                |
| m³/h             | 4660             |
| Sizes            | 1200x1200x400 mm |
|                  | (LxWxH)          |
| Volume           | 10,8 dm³         |
| Weight           | 67 kg            |
| Stock            | 1                |

#### **Used Helpman LDX 167**

Used Helpman LDX 167 double discharge Freon evaporator. Complete with 1 ATB RFT0,37/6-7 fan - 50/60 Hz - 0,25 kW - 920/1120 RPM - diameter 457 mm and a total airflow of 4.660 m<sup>3</sup>/h.