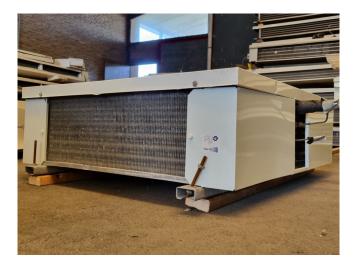

#### **Used Helpman LDX 167**

Used Helpman LDX 167 double discharge Freon evaporator. Complete with 1 ATB RFT0,37/6-7 fan - 50/60 Hz - 0,25 kW - 920/1120 RPM - diameter 457 mm and a total airflow of 4.660 m<sup>3</sup>/h.